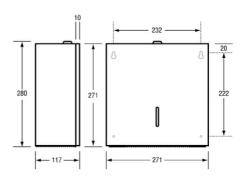

## **Specification**

| Material      | #304 Stainless Steel                                |
|---------------|-----------------------------------------------------|
| Finish        | Satin Stainless Steel                               |
| Mounting      | Surface Mount Concealed Fix                         |
| Features      | Unit fitted with tumbler lock                       |
| Capacity      | Standard Roll up to 108mm Wide Sheet x 300m<br>Long |
|               | Unit is supplied with 1 key                         |
| Related Video | Stainless Steel Cleaning & Maintenance              |