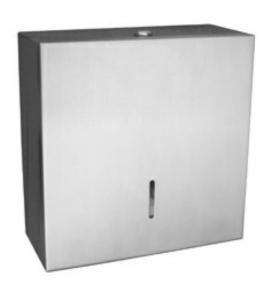

## **ML842**

Jumbo Toilet Roll Dispenser

## **Specification**

| Material      | #304 Stainless Steel                                |
|---------------|-----------------------------------------------------|
| Finish        | Satin Stainless Steel                               |
| Mounting      | Surface Mount Concealed Fix                         |
| Features      | Unit fitted with tumbler lock                       |
| Capacity      | Standard Roll up to 108mm Wide Sheet x 300m<br>Long |
|               | Unit is supplied with 1 key                         |
| Related Video | Stainless Steel Cleaning & Maintenance              |